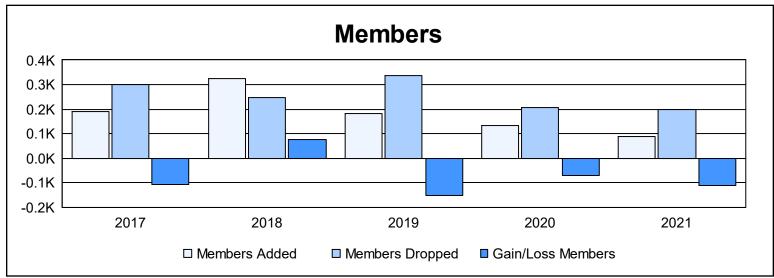

District 105CE As of June 2021 Cumulative

| Year      | New<br>Clubs | Dropped<br>Clubs | Gain/<br>Loss<br>Clubs | New<br>Members | Charter<br>Members | Reinstate<br>Members | Transfer<br>Members | Total<br>Member<br>Added | Total<br>Members<br>Dropped | Gain/<br>Loss<br>Members |
|-----------|--------------|------------------|------------------------|----------------|--------------------|----------------------|---------------------|--------------------------|-----------------------------|--------------------------|
| 2016-2017 | 0            | 0                | 0                      | 151            | 9                  | 7                    | 24                  | 191                      | 299                         | -108                     |
| 2017-2018 | 0            | 0                | 0                      | 284            | 2                  | 16                   | 22                  | 324                      | 247                         | 77                       |
| 2018-2019 | 1            | 0                | 1                      | 135            | 24                 | 5                    | 19                  | 183                      | 336                         | -153                     |
| 2019-2020 | 1            | 3                | -2                     | 84             | 30                 | 4                    | 16                  | 134                      | 206                         | -72                      |
| 2020-2021 | 0            | 3                | -3                     | 66             | 6                  | 7                    | 11                  | 90                       | 200                         | -110                     |
| Average   | 0            | 1                | -1                     | 144            | 14                 | 8                    | 18                  | 184                      | 258                         | -73                      |